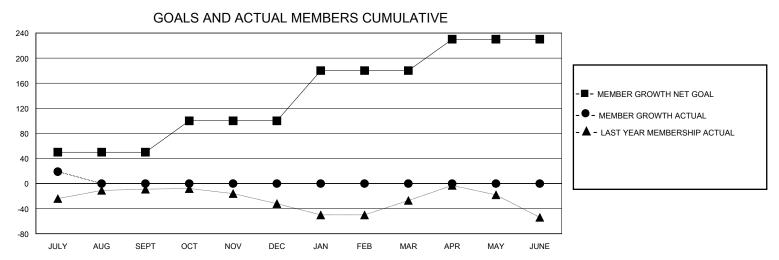

## MONTHLY MEMBERSHIP PROGRESS REPORT

District 2 S3

Results as of: 7/31/2024

| GMT:                  |               | LOC       | CATION TEXAS  | GMT CA                |                        |                         |                                                    |  |
|-----------------------|---------------|-----------|---------------|-----------------------|------------------------|-------------------------|----------------------------------------------------|--|
| Clubs                 |               |           |               | Members               |                        |                         |                                                    |  |
| RESULTS FOR 2024-2025 |               |           |               | RESULTS FOR 2024-2025 |                        |                         |                                                    |  |
| QUARTER               | NEW CLUB GOAL | NEW CLUBS | DROPPED CLUBS | QUARTER MEM           | BER GROWTH NET<br>GOAL | MEMBER GROWTH<br>ACTUAL | DROPPED<br>MEMBERS ACTUAL<br>(including transfers) |  |
| JULY/AUG/SEPT         | 1             | 0         | 0             | JULY/AUG/SEPT         | 50                     | 36                      | 14                                                 |  |
| OCT/NOV/DEC           | 0             | 0         | 0             | OCT/NOV/DEC           | 50                     | 0                       | 0                                                  |  |
| JAN/FEB/MAR           | 1             | 0         | 0             | JAN/FEB/MAR           | 80                     | 0                       | 0                                                  |  |
| APR/MAY/JUNE          | 0             | 0         | 0             | APR/MAY/JUNE          | 50                     | 0                       | 0                                                  |  |